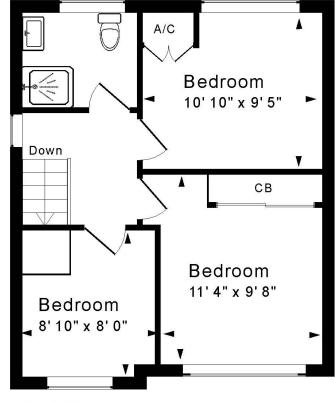

very private patio sits immediately behind the garage, with steps then leading up to a lawned garden with mature planting over two terraces. Off-street parking is provided on the driveway to the front, along with a single garage to the side of the house.

## **LOCATION**

The house stands in a small residential cul-de-sac, within a short walk of the outstanding Weston All Saints Primary School and the various shops and amenities in Weston High Street beyond. The Royal United Hospital and Chelsea Road are close to hand as are walks through fabulous rolling countryside. The house is well served by buses to the centre - some 3 miles away, whilst swift access to the M4 is available without the need to cross the city.









www.whiteleyhelyar.co.uk

sales@whiteleyhelyar.co.uk

















## First Floor

# **Ground Floor**

Approx. Gross Internal Floor Area 790 Sq. Ft. / 73 Sq. M Includes Conservatories. Excludes Garages, Porches etc. unless stated For identification purposes only. Not to scale. Copyright Jemesis Ltd 2024 Drawing Number:172-0769

5 Heathfield Close, Weston, Bath, BA1 4NW.



**Council Tax:** 'D' - £2,107.05