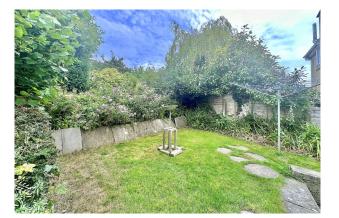

#### **EXTERNALLY**

The house has a good-sized front garden, which is laid to lawn and bordered by planted beds to two sides, along with a low wall to the front. To the rear, a very private patio sits immediately behind the garage, with steps then leading up to a lawned garden with mature planting over two terraces. Off-street parking is provided on the driveway to the front, along with a single garage to the side of the house.