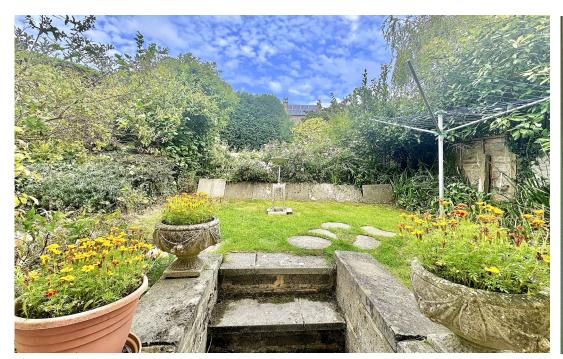

#### **EXTERNALLY**

The house has a good-sized front garden, which is laid to lawn and bordered by planted beds to two sides, along with a low wall to the front. To the rear, a very private patio sits immediately behind the garage, with steps then leading up to a lawned garden with mature planting over two terraces. Off-street parking is provided on the driveway to the front, along with a single garage to the side of the house.