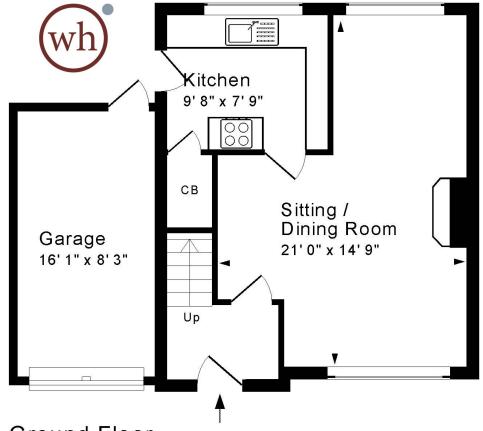

# **Ground Floor**

Approx. Gross Internal Floor Area 790 Sq. Ft. / 73 Sq. M Includes Conservatories. Excludes Garages, Porches etc. unless stated For identification purposes only. Not to scale. Copyright Jemesis Ltd 2024 Drawing Number:172-0769